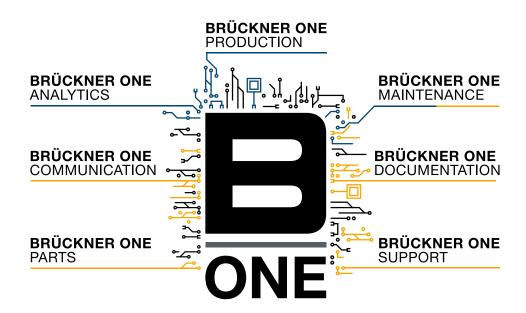

**Brückner ONE** marks the foundation of future service.

BRÜCKNER ONE is the foundation of every remote service agreement."

The entire **Brückner ONE** system is unique in the BO industry. It is a one-stop solution providing a digital service platform supporting all matters of the line and its operation: Such as service requests, spare parts inquiries, communication and line documentation to make your life easier.

#### **BRÜCKNER ONE** SUPPORT

For quick and flexible troubleshooting, the **Brückner ONE Support** module offers an advanced support handling system for technical service requests regarding electrical, mechanical and process support.

## **BRÜCKNER ONE**COM

**Brückner ONE Com** allows the most flexible interaction between you and the Brückner service team.

- Text, audio, video, photo, digital whiteboard
- Using mobile phone, tablet or PC
- Safe and secure data connection

## **BRÜCKNER ONE**PARTS

The **Brückner ONE Parts** module allows a rapid and simple identification and inquiry of film stretching line spare parts.

- Easy handling of spare parts inquiry
- Fast part identification
- Quick inquiry processing
- All information in one system

## **BRÜCKNER ONE**DOCU

**Brückner ONE Docu** provides a paperless and simple to use online technical documentation of the film stretching line.

- Paperless (no physical storage needed)
- Easy navigation via tree navigation
- User-friendly and fast global search function
- Service and tutorial videos