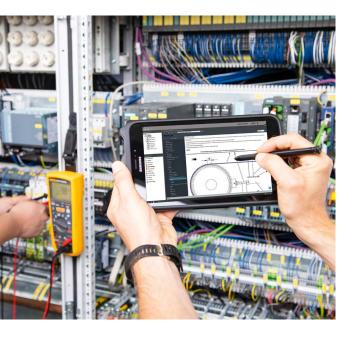

#### **BRÜCKNER ONE** SUPPORT

For quick and flexible troubleshooting, the **Brückner ONE Support** module offers an advanced support handling system for technical service requests regarding electrical, mechanical and process support.

- Fast processing of the service request
- Quick clarification of open questions
- Direct exchange of data
- Safe and secure data connection