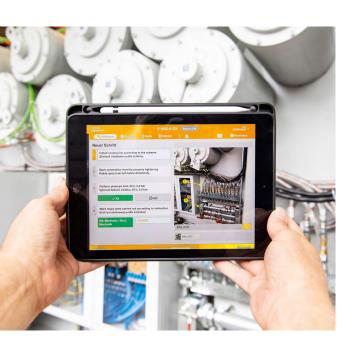

## **BRÜCKNER ONE**COM

**Brückner ONE Com** allows the most flexible interaction between you and the Brückner service team.

- Text, audio, video, photo, digital whiteboard
- Using mobile phone, tablet or PC
- Safe and secure data connection

## **BRÜCKNER ONE**DOCU

**Brückner ONE Docu** provides a paperless and simple to use online technical documentation of the film stretching line.

- Paperless (no physical storage needed)
- Easy navigation via tree navigation
- User-friendly and fast global search function
- Service and tutorial videos