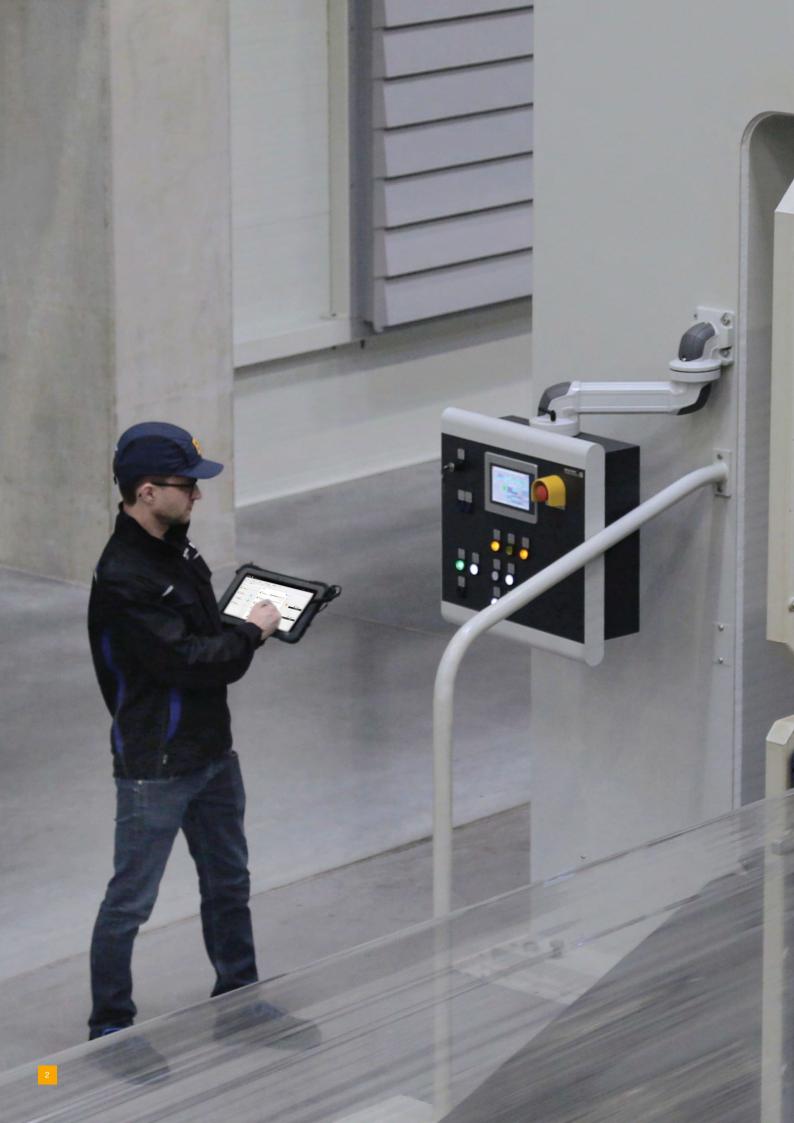

#### **BRÜCKNER ONE** SUPPORT

For quick and flexible troubleshooting, the **Brückner ONE Support** module offers an advanced support handling system for technical service requests regarding electrical, mechanical and process support.

## **BRÜCKNER ONE**COM

**Brückner ONE Com** allows the most flexible interaction between you and the Brückner service team.

- Text, audio, video, photo, digital whiteboard
- Using mobile phone, tablet or PC
- Safe and secure data connection